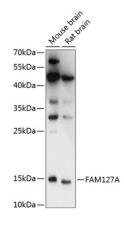

#### Storage

Store at -20°C. Avoid freeze / thaw cycles. Buffer: PBS with 0.01% thimerosal,50% glycerol,pH7.3.

Western blot analysis of various lysates using FAM127A Rabbit pAb (A14816) at 1:3000 dilution. Secondary antibody: HRP Goat Anti-Rabbit IgG (H+L) (AS014) at 1:10000 dilution. Lysates/proteins: 25µg per lane. Blocking buffer: 3% nonfat dry milk in TBST. Detection: ECL Basic Kit (RM00020). Exposure time: 1s.