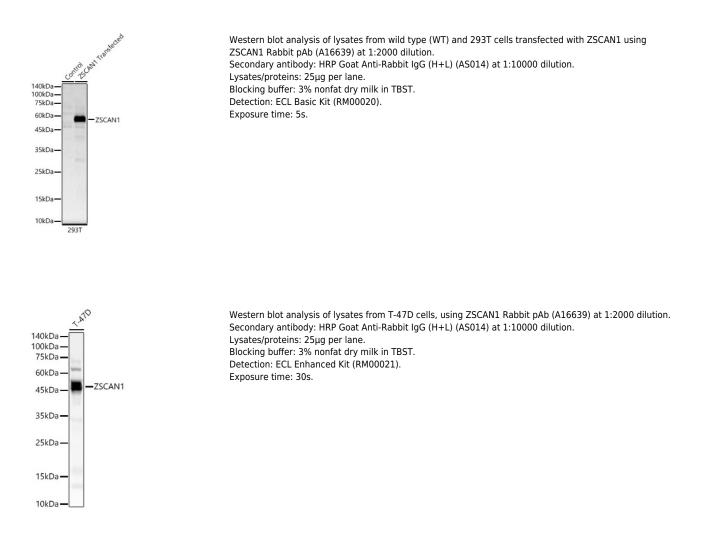

# **Basic Information**

**Observed MW** 45kDa/62kDa

Calculated MW 45kDa

Category Primary antibody

Applications ELISA,WB

Cross-Reactivity Human

## **Recommended Dilutions**

1:500 - 1:2000