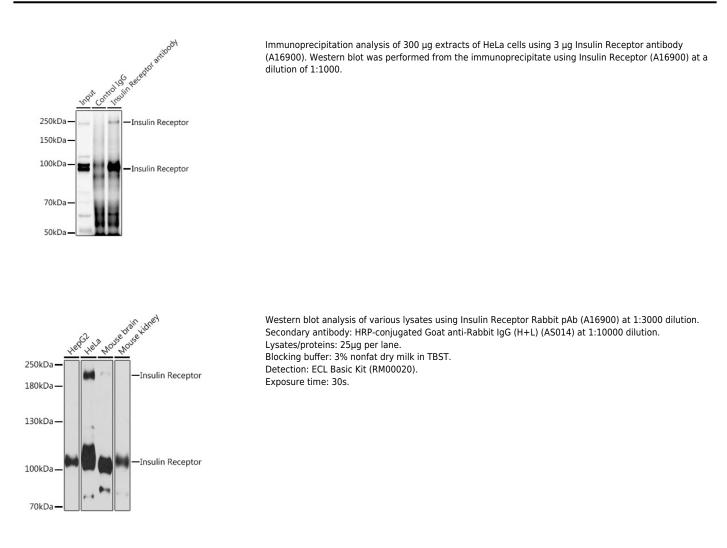

|
| ELISA | Recommended starting<br>concentration is 1 µg/mL.<br>Please optimize the<br>concentration based on<br>your specific assay<br>requirements. |

### Immunogen Information

#### **Gene ID** 3643

Swiss Prot P06213

#### Immunogen

Recombinant protein (or fragment). This information is considered to be commercially sensitive.

#### Synonyms

HHF5; CD220; Insulin Receptor

### Contact

| 6        | 400-999-6126              |
|----------|---------------------------|
| $\times$ | cn.market@abclonal.com.cn |
| €        | www.abclonal.com.cn       |

## **Product Information**

**Source** Rabbit **Isotype** IgG Purification Affinity purification

#### Storage

Store at -20°C. Avoid freeze / thaw cycles. Buffer: PBS with 0.01% thimerosal,50% glycerol,pH7.3.