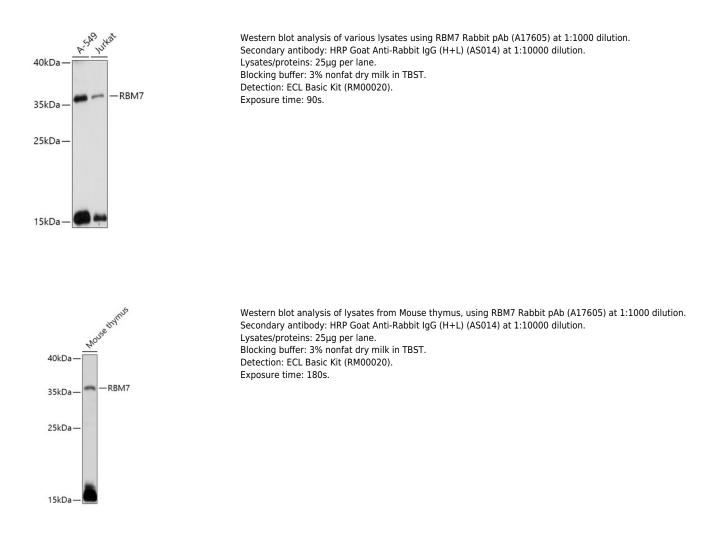

## **Basic Information**

Observed MW 36kDa

Calculated MW 31kDa

Category Primary antibody

Applications ELISA,WB

Cross-Reactivity Human, Mouse