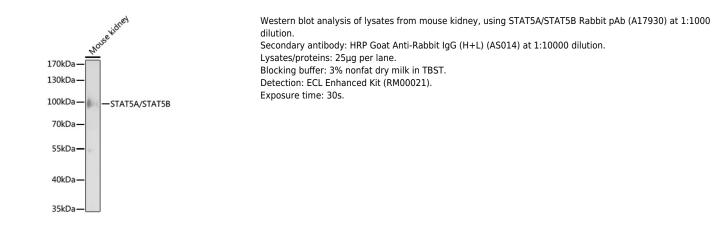

### **Basic Information**

Observed MW 90kDa

Calculated MW

Category Primary antibody

Applications ELISA,WB

Cross-Reactivity Mouse