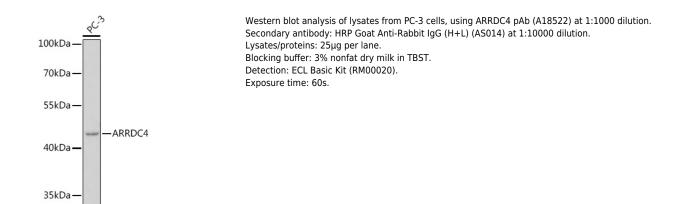

# **Basic Information**

Observed MW 45kDa

Calculated MW 45kDa

Category Primary antibody

Applications ELISA,WB

Cross-Reactivity Human