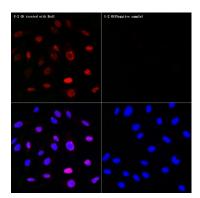

* 

Refer to figures

**Calculated MW** 

Category

Primary antibody

**Applications** 

ELISA,IF/ICC

**Cross-Reactivity** 

Species independent

CloneNo number

ARC51030

## **Background**

### **Recommended Dilutions**

IF/ICC

1:50 - 1:200

### **Immunogen Information**

Gene ID

**Swiss Prot** 

**Immunogen** 

Brdu

**Synonyms** 

#### Contact

| <u>a</u>                  | 400-999-6126              |
|---------------------------|---------------------------|
| ×                         | cn.market@abclonal.com.cn |
| $\overline{\mathfrak{S}}$ | www.abclonal.com.cn       |

### **Product Information**

SourceIsotypePurificationRabbitIgGAffinity purification

#### **Storage**

Store at -20°C. Avoid freeze / thaw cycles.

Buffer: PBS with 0.05% proclin300,0.05% BSA,50% glycerol,pH7.3.



Immunofluorescence analysis of BrdU treated (left figure) and untreated (right figure) U2OS cells using BrdU antibody (A20790) at dilution of 1:100. Blue: DAPI for nuclear staining.