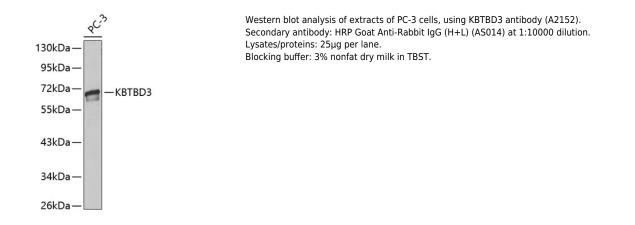

# **Basic Information**

Observed MW 69kDa

Calculated MW 69kDa

Category Primary antibody

Applications ELISA,WB

Cross-Reactivity Human