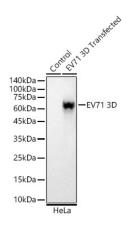

#### **Storage**

Store at -20°C. Avoid freeze / thaw cycles.

Buffer: PBS with 0.05% proclin300,0.05% BSA,50% glycerol,pH7.3.

Western blot analysis of lysates from wild type (WT) and HeLa cells transfected with EV71 3D using EV71 3D Rabbit mAb (A22651) at 1:20000 dilution.

Secondary antibody: HRP Goat Anti-Rabbit IgG (H+L) (AS014) at 1:10000 dilution.

Lysates/proteins: 25 µg per lane.

Blocking buffer: 3% nonfat dry milk in TBST.

Detection: ECL Basic Kit (RM00020).

Exposure time: 1s.