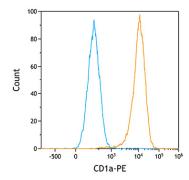

#### **Storage**

Store at  $4^{\circ}$ C. Avoid freeze / thaw cycles. Buffer: PBS with 0.1% Proclin300,0.2% BSA,pH7.2.

Flow cytometry:1X10^6 Human PBMC were surface-stained with PE Mouse anti-Human CD1a mAb (A22793, orange line) or PE Mouse IgG1 isotype control mAb (A22878, blue line).