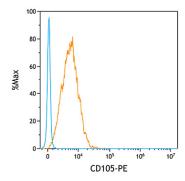

#### **Storage**

Store at 4°C. Avoid freeze / thaw cycles. Buffer: PBS with 0.1% Proclin300,0.2% BSA,pH7.2.

Flow cytometry:1X10^6 Human PBMC were surface-stained with PE Mouse anti-Human CD105 mAb (A22840, orange line) or PE Mouse IgG2a isotype control mAb (A22881, blue line).