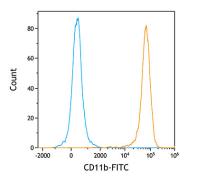

#### Storage

Store at 4°C. Avoid freeze / thaw cycles. Buffer: PBS with 0.1% Proclin300,0.2% BSA,pH7.2.

Flow cytometry:1X10<sup>6</sup> Human PBMC were surface-stained with FITC Mouse anti-Human CD11b mAb (A22808, orange line) or FITC Mouse IgG2b isotype control mAb (A22883, blue line).