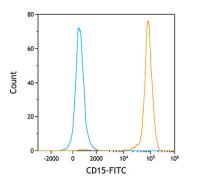

#### Storage

Store at 4°C. Avoid freeze / thaw cycles. Buffer: PBS with 0.1% Proclin300,0.2% BSA,pH7.2.

Flow cytometry:1X10<sup>6</sup> Human PBMC were surface-stained with FITC Mouse anti-Human CD15 mAb (A22812, orange line) or FITC Mouse IgM isotype control mAb (A22885, blue line).