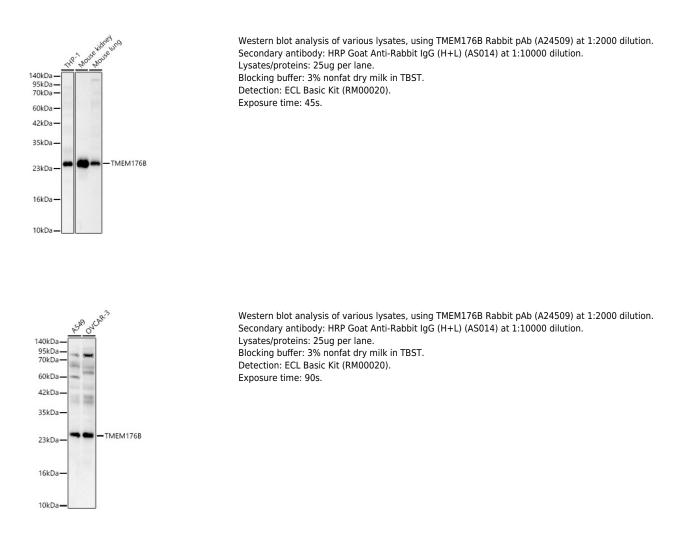

ory Primary antibody

Applications ELISA,WB

Cross-Reactivity Human, Mouse

## Background

TMEM176B (transmembrane protein 176B) is a protein-coding gene. An important paralog of this gene is TMEM176A.

### **Recommended Dilutions**

1:1000 - 1:5000

# Immunogen Information

WB

# **Gene ID** 28959

Swiss Prot Q3YBM2

#### Immunogen

Recombinant fusion protein containing a sequence corresponding to amino acids 1-65 of human TMEM176B (NP\_001094781.1).

#### Synonyms

TMEM176B; LR8; MS4B2; transmembrane protein 176B

# a 400-999-6126 x cn.market@abclonal.com.cn o www.abclonal.com.cn

# **Product Information**

**Source** Rabbit **Isotype** IgG Purification Affinity purification

#### Storage

Store at -20°C. Avoid freeze / thaw cycles. Buffer: PBS with 0.05% proclin300,50% glycerol,pH7.3.