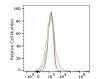

### **Validation Data**

Flow cytometry: 1X10^6 MCF7 cells (negative control,left) and SH-SY5Y cells (right) were surface-stained with ABflo® 594 Mouse Anti-Human CD56 mAb (5  $\mu$ l/Test,orange line) or ABflo® 594 Mouse IgG 1 isotype control (A25489,5  $\mu$ l/Test,blue line). Non-fluorescently stained cells were used as blank control (red line).