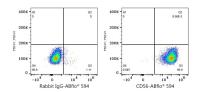

Flow cytometry: 1X10^6 SH-SY5Y cells were surface-stained with ABflo® 594 Mouse IgG 1 isotype control (A25489,5  $\mu$ I/Test,left) or ABflo® 594 Mouse Anti-Human CD56 mAb (5  $\mu$ I/Test,right).