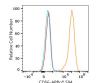

Flow cytometry: 1X10^6 SH-SY5Y cells were surface-stained with ABflo® 594 Mouse IgG 1 isotype control (A25489,5  $\mu$ I/Test,left) or ABflo® 594 Mouse Anti-Human CD56 mAb (5  $\mu$ I/Test,right).