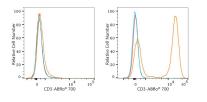

#### Validation Data

Flow cytometry: 1X10^6 Raji cells (negative control,left) and Human PBMC (right) were surface-stained with ABflo® 700 Mouse anti-Human CD3 mAb (A24943,5 µl/Test,orange line) or ABflo® 700 Mouse IgG 2a isotype control (A25744,5 µl/Test,blue line). Non-fluorescently stained cells were used as blank control (red line).