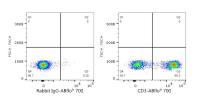

Flow cytometry: 1X10^6 Human PBMC were surface-stained with ABflo® 700 Mouse IgG 2a isotype control (A25744,5  $\mu$ I/Test,Ieft) or ABflo® 700 Mouse anti-Human CD3 mAb (A24943,5  $\mu$ I/Test,right).