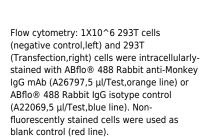

# **Validation Data**

Flow cytometry: 1X10^6 Cynomolgus PBMC were surface-stained with ABflo® 647 Rabbit anti-Human/Monkey CD19 mAb (A23009,5 µl/Test) and ABflo® 488 Rabbit anti-Monkey lgG mAb (A26797,5 µl/Test).