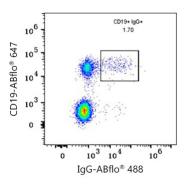

# **Validation Data**

Flow cytometry: 1X10^6 Cynomolgus PBMC were surface-stained with ABflo® 647 Rabbit anti-Human/Monkey CD19 mAb (A23009,5 µl/Test) and ABflo® 488 Rabbit anti-Monkey lgG mAb (A26797,5 µl/Test).