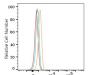

# **Validation Data**

Flow cytometry: 1X10^6 Cynomolgus PBMC were surface-stained with ABflo® 647 Rabbit anti-Human/Monkey CD19 mAb (A23009,5 µl/Test) and ABflo® 488 Rabbit anti-Monkey lgG mAb (A26797,5 µl/Test).