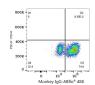

# **Validation Data**

Flow cytometry: 1X10^6 Cynomolgus PBMC were surface-stained with ABflo® 647 Rabbit anti-Human/Monkey CD19 mAb (A23009,5 µl/Test) and ABflo® 488 Rabbit anti-Monkey lgG mAb (A26797,5 µl/Test).