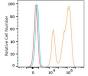

# **Validation Data**

Flow cytometry: 1X10^6 Cynomolgus PBMC were surface-stained with ABflo® 647 Rabbit anti-Human/Monkey CD19 mAb (A23009,5 µl/Test) and ABflo® 488 Rabbit anti-Monkey lgG mAb (A26797,5 µl/Test).