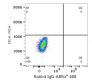

# **Validation Data**

Flow cytometry: 1X10^6 Cynomolgus PBMC were surface-stained with ABflo® 647 Rabbit anti-Human/Monkey CD19 mAb (A23009,5 µl/Test) and ABflo® 488 Rabbit anti-Monkey lgG mAb (A26797,5 µl/Test).