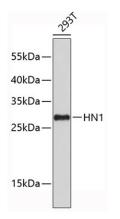

#### Storage

Store at 4°C. Avoid freeze / thaw cycles. Buffer: PBS with 0.02% sodium azide,pH7.3.

Western blot analysis of extracts of 293T cells, using HN1 antibody (A4716). Secondary antibody: HRP Goat Anti-Rabbit IgG (H+L) (AS014) at 1:10000 dilution. Lysates/proteins: 25µg per lane. Blocking buffer: 3% nonfat dry milk in TBST.