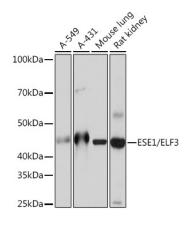

#### Storage

Store at -20°C. Avoid freeze / thaw cycles. Buffer: PBS with 0.02% sodium azide, 0.05% BSA, 50% glycerol, pH7.3.

Western blot analysis of various lysates using ESE1/ELF3 Rabbit mAb (A5236) at 1:1000 dilution. Secondary antibody: HRP-conjugated Goat anti-Rabbit IgG (H+L) (AS014) at 1:10000 dilution. Lysates/proteins: 25µg per lane. Blocking buffer: 3% nonfat dry milk in TBST. Detection: ECL Basic Kit (RM00020). Exposure time: 10s.