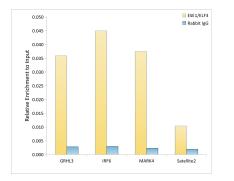

Chromatin immunoprecipitation analysis of extracts of HepG2 cells, using ESE1/ELF3 antibody (A5236) and rabbit IgG.The amount of immunoprecipitated DNA was checked by quantitative PCR. Histogram was constructed by the ratios of the immunoprecipitated DNA to the input.