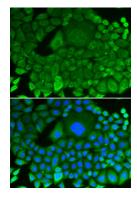

Immunofluorescence analysis of HeLa cells using RhoGDI antibody (A1214). Blue: DAPI for nuclear staining.