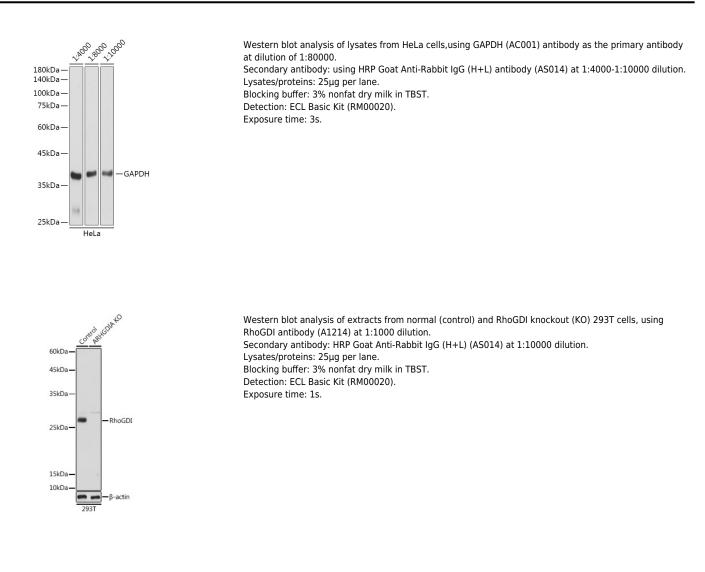

**Recommended Dilutions**

| AS014 | ELISA | 1:5000 - 1:10000 |
|-------|-------|------------------|
|       |       |                  |

| A1214 | WB | 1:500 - 1:1000 |
|-------|----|----------------|
|       |    |                |

Isotype

For more information please visit *www.abclonal.com* 

## **Product Information**

Source

Purification

Storage

## Contact

| 6         | 400-999-6126              |
|-----------|---------------------------|
| $\bowtie$ | cn.market@abclonal.com.cn |
| €         | www.abclonal.com.cn       |
|           |                           |

# Immunogen Information

### Gene ID

### Immunogen

Rabbit IgG Recombinant fusion protein containing a sequence corresponding to amino acids 1-204 of human RhoGDI (NP\_001172006.1).

**Swiss Prot** 

### Synonyms







Immunohistochemistry analysis of HRP Goat Anti-Rabbit IgG (H+L) in paraffinembedded human testis tissue using HRP Goat Anti-Rabbit IgG (H+L) (AS014) at a dilution of 1:100 (40x lens). High pressure antigen retrieval was performed with 0.01 M citrate buffer (pH 6.0) prior to IHC staining.



Immunofluorescence analysis of HeLa cells using RhoGDI antibody (A1214). Blue: DAPI for nuclear staining.