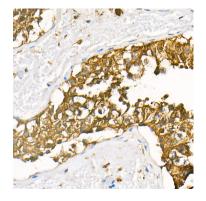

### Synonyms

Immunohistochemistry analysis of HRP Goat Anti-Rabbit IgG (H+L) in paraffinembedded human testis tissue using HRP Goat Anti-Rabbit IgG (H+L) (AS014) at a dilution of 1:100 (40x lens). High pressure antigen retrieval was performed with 0.01 M citrate buffer (pH 6.0) prior to IHC staining.