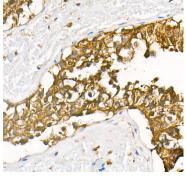

#### Synonyms

Immunohistochemistry analysis of HRP Goat Anti-Rabbit IgG (H+L) in paraffinembedded human testis tissue using HRP Goat Anti-Rabbit IgG (H+L) (AS014) at a dilution of 1:100 (40x lens). High pressure antigen retrieval was performed with 0.01 M citrate buffer (pH 6.0) prior to IHC staining.