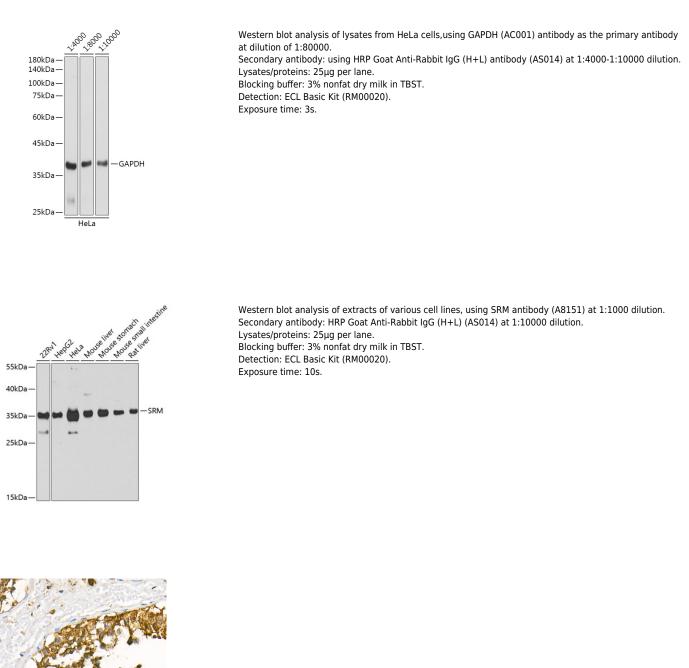

# [One Step] SRM antibody Kit

Catalog No.: RK05732

| Basic Information            | Background  |                                              |                   |                         |
|------------------------------|-------------|----------------------------------------------|-------------------|-------------------------|
| Observed MW                  |             |                                              |                   |                         |
| Calculated MW                | Component   |                                              |                   |                         |
|                              | Catalog No. | Product Name                                 | Applications      | <b>Cross-Reactivity</b> |
| Category<br>Primary antibody | AS014       | HRP-conjugated Goat<br>anti-Rabbit IgG (H+L) | ELISA,WB,IHC-P,DB |                         |
|                              | A8151       | SRM Rabbit pAb                               | ELISA,WB          | Human, Mouse, Rat       |

## **Recommended Dilutions**

| AS014 | ELISA | 1:5000 - 1:10000 |
|-------|-------|------------------|
|       |       |                  |

| A8151 WB | 1:500 - 1:2000 |
|----------|----------------|
|----------|----------------|