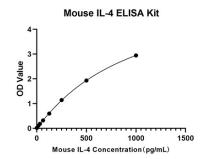

# **Assay Applications**

Mouse IL-4 Sandwich ELISA Immunoassay

|                 | Recommended<br>Concentration | Sample                                           |
|-----------------|------------------------------|--------------------------------------------------|
| ELISA Capture   | 1-4ug/mL                     | Rabbit anti-Mouse IL-4 (CAP)(Cat.<br>No.RM17870) |
| ELISA Detection | 0.007-0.028ug/mL             | Rabbit anti-Mouse IL-4 (DET)(Cat.<br>No.RM17871) |
| Standard        | 15.6-1000pg/mL               | Recombinant Mouse IL-4 Protein(Cat. No.RP01161)  |

This standard curve is only for demonstration purposes. A standard curve should be generated for each assay.

From the comparison of the standard curve, it is found that ABclonal has highsensitivity.

Placed at  $37^{\circ}$ C for 3 days, the stability of the standard curve all conform to CV <10%.