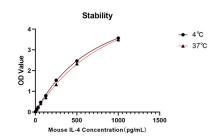

This standard curve is only for demonstration purposes. A standard curve should be generated for each assay.

From the comparison of the standard curve, it is found that ABclonal has highsensitivity.

Placed at  $37^{\circ}$ C for 3 days, the stability of the standard curve all conform to CV <10%.