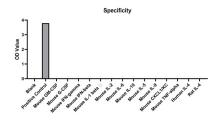

# **Cross-Reactivity**

No cross-reactivity in ELISA assay with recombinant Mouse GM-CSF[]Mouse G-CSF[]Mouse IFN-gamma ]Mouse IFN-beta []Mouse IL-1 beta []Mouse IL-2 ]Mouse IL-6 ]Mouse IL-10 ]Mouse IL-5 ]Mouse IL-9 ]Mouse CXCL1/KC ]Mouse TNF-alpha ]Human IL-4 ]Rat IL-4