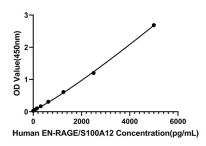

# Assay Applications

Human EN-RAGE/S100A12 Sandwich ELISA Immunoassay

|                    | Recommended<br>Concentration | Sample                                                        |
|--------------------|------------------------------|---------------------------------------------------------------|
| ELISA Capture      | 1-4ug/mL                     | Rabbit anti-Human EN-RAGE/S100A12<br>(CAP)(Cat. No.RM18053)   |
| ELISA<br>Detection | 0.0625-0.25ug/mL             | Rabbit anti-Human EN-RAGE/S100A12<br>(DET)(Cat. No.RM18054)   |
| Standard           | 78.13-5000pg/mL              | Recombinant Human EN-RAGE/S100A12<br>Protein(Cat. No.RP00009) |

This standard curve is only for demonstration purposes. A standard curve should be generated for eachassay.