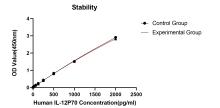

This standard curve is only for demonstration purposes. A standard curve should be generated for eachassay.

Placed at  $37^{\circ}$ C for 3 days, the stability of the standard curve all conform to CV <10%.