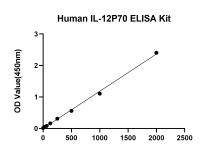

# **Assay Applications**

Human IL-12P70 Sandwich ELISA Immunoassay

|                 | Recommended<br>Concentration | Sample                                               |
|-----------------|------------------------------|------------------------------------------------------|
| ELISA Capture   | 1-4ug/mL                     | Rabbit anti-Human IL-12P70 (CAP)(Cat.<br>No.RMK0070) |
| ELISA Detection | 0.05-0.2ug/mL                | Rabbit anti-Human IL-12P70 (DET)(Cat.<br>No.RM17740) |
| Standard        | 31.25-2000pg/mL              | Recombinant Human IL-12P70 Protein                   |

This standard curve is only for demonstration purposes. A standard curve should be generated for eachassay.

Placed at  $37^{\circ}$ C for 3 days, the stability of the standard curve all conform to CV <10%.