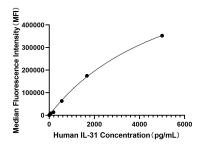

| Multiplex | Capture   | 3-20ug/mL      | Rabbit anti-Human IL-31 mAb(Cat.<br>No.RMK0319) |
|-----------|-----------|----------------|-------------------------------------------------|
|           | Detection | 0.017-2ug/mL   | Rabbit anti-Human IL-31 mAb(Cat.<br>No.RMK0144) |
|           | Standard  | 6.86-5000pg/mL | Recombinant Human IL-31 Protein                 |

This standard curve is only for demonstration purposes. A standard curve should be generated for eachassay.

This standard curve is only for demonstration purposes. A standard curve should be generated for each ssay.