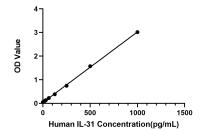

### Human IL-31 Sandwich Immunoassay

|       |           | Recommended<br>Concentration | Sample                                              |
|-------|-----------|------------------------------|-----------------------------------------------------|
| ELISA | Capture   | 0.5-4ug/mL                   | Rabbit anti-Human IL-31 mAb(Cat.<br>No.RMK0144)     |
|       | Detection | 0.0167-0.067ng/mL            | Rabbit anti-Human IL-31 mAb(Cat. No.RMK0145)        |
|       | Standard  | 15.63-1000pg/mL              | Recombinant Human IL-31<br>Protein(Cat. No.RP01757) |

This standard curve is only for demonstration purposes. A standard curve should be generated for eachassay.

This standard curve is only for demonstration purposes. A standard curve should be generated for each ssay.