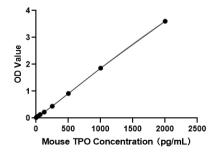

# **Assay Applications**

Mouse TPO Sandwich ELISA Immunoassay

|                 | Recommended<br>Concentration | Sample                                       |
|-----------------|------------------------------|----------------------------------------------|
| ELISA Capture   | 1-4 ug/mL                    | Rabbit anti-Mouse TPO (CAP)(Cat. No.RMK0307) |
| ELISA Detection | 0.0075-0.03ug/mL             | Rabbit anti-Mouse TPO (DET)(Cat. No.RMK0308) |
| Standard        | 31.25-2000pg/mL              | Recombinant Mouse TPO Protein                |

This standard curve is only for demonstration purposes. A standard curve should be generated for each assay.