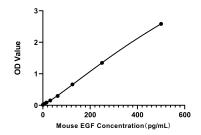

# **Assay Applications**

Mouse EGF Multiplex/ELISA

|           |           | Recommended<br>Concentration | Sample                                           |
|-----------|-----------|------------------------------|--------------------------------------------------|
| Multiplex | Capture   | 3-20ug/mL                    | Rabbit anti-Mouse EGF mAb(Cat.<br>No.RMK0419)    |
|           | Detection | 0.017-2ug/mL                 | Rabbit anti-Mouse EGF mAb (Cat. No. RMK0420)     |
|           | Standard  | 6.86-5000pg/mL               | Recombinant Mouse EGF Protein (Cat. No. RP01684) |

| ELISA | Capture   | 0.25-1ug/mL       | Rabbit anti-Mouse EGF mAb(Cat.<br>No.RMK0419)    |
|-------|-----------|-------------------|--------------------------------------------------|
|       | Detection | 0.0166-0.066ug/mL | Rabbit anti-Mouse EGF mAb (Cat.<br>No. RMK0420)  |
|       | Standard  | 7.81-500pg/mL     | Recombinant Mouse EGF Protein (Cat. No. RP01684) |

This standard curve is only for demonstration purposes. A standard curve should be generated for each assay.