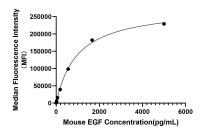

# **Assay Applications**

Mouse EGF Multiplex/ELISA

|           |           | Recommended<br>Concentration | Sample                                           |
|-----------|-----------|------------------------------|--------------------------------------------------|
| Multiplex | Capture   | 3-20ug/mL                    | Rabbit anti-Mouse EGF mAb(Cat.<br>No.RMK0419)    |
|           | Detection | 0.017-2ug/mL                 | Rabbit anti-Mouse EGF mAb (Cat. No. RMK0420)     |
|           | Standard  | 6.86-5000pg/mL               | Recombinant Mouse EGF Protein (Cat. No. RP01684) |

| ELISA | Capture   | 0.25-1ug/mL       | Rabbit anti-Mouse EGF mAb(Cat.<br>No.RMK0419)    |
|-------|-----------|-------------------|--------------------------------------------------|
|       | Detection | 0.0166-0.066ug/mL | Rabbit anti-Mouse EGF mAb (Cat.<br>No. RMK0420)  |
|       | Standard  | 7.81-500pg/mL     | Recombinant Mouse EGF Protein (Cat. No. RP01684) |

This standard curve is only for demonstration purposes. A standard curve should be generated for each assay.