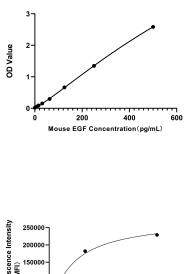

# **Assay Applications**

Mouse EGF Multiplex/ELISA

|           |           | Recommended<br>Concentration | Sample                                              |
|-----------|-----------|------------------------------|-----------------------------------------------------|
|           | Capture   | 3-20ug/mL                    | Rabbit anti-Mouse EGF mAb(Cat.<br>No.RMK0419)       |
| Multiplex | Detection | 0.017-2ug/mL                 | Rabbit anti-Mouse EGF mAb (Cat.<br>No. RMK0420)     |
|           | Standard  | 6.86-5000pg/mL               | Recombinant Mouse EGF Protein<br>(Cat. No. RP01684) |

|       | Capture   | 0.25-1ug/mL       | Rabbit anti-Mouse EGF mAb(Cat.<br>No.RMK0419)       |
|-------|-----------|-------------------|-----------------------------------------------------|
| ELISA | Detection | 0.0166-0.066ug/mL | Rabbit anti-Mouse EGF mAb (Cat.<br>No. RMK0420)     |
|       | Standard  | 7.81-500pg/mL     | Recombinant Mouse EGF Protein<br>(Cat. No. RP01684) |

This standard curve is only for demonstration purposes. A standard curve should be generated for each assay.

This standard curve is only for demonstration purposes. A standard curve should be generated for each assay.