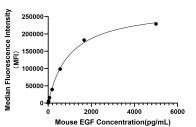

# **Assay Applications**

Mouse EGF Multiplex/ELISA

|           |           | Recommended<br>Concentration | Sample                                              |
|-----------|-----------|------------------------------|-----------------------------------------------------|
|           | Capture   | 3-20ug/mL                    | Rabbit anti-Mouse EGF mAb(Cat.<br>No.RMK0419)       |
| Multiplex | Detection | 0.017-2ug/mL                 | Rabbit anti-Mouse EGF mAb (Cat.<br>No. RMK0420)     |
|           | Standard  | 6.86-5000pg/mL               | Recombinant Mouse EGF Protein<br>(Cat. No. RP01684) |

|       | Capture   | 0.25-1ug/mL       | Rabbit anti-Mouse EGF mAb(Cat.<br>No.RMK0419)       |
|-------|-----------|-------------------|-----------------------------------------------------|
| ELISA | Detection | 0.0166-0.066ug/mL | Rabbit anti-Mouse EGF mAb (Cat.<br>No. RMK0420)     |
|       | Standard  | 7.81-500pg/mL     | Recombinant Mouse EGF Protein<br>(Cat. No. RP01684) |

This standard curve is only for demonstration purposes. A standard curve should be generated for each assay.

This standard curve is only for demonstration purposes. A standard curve should be generated for each assay.