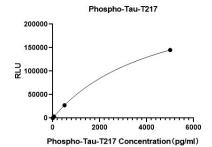

## **Assay Applications**

Human Phospho-Tau-T217 Sandwich Immunoassay

|      |           | Recommended<br>Concentration | Sample                                                     |
|------|-----------|------------------------------|------------------------------------------------------------|
| CLIA | Capture   | 1-4ug/mL                     | Rabbit anti-Human Phospho-Tau-T217<br>mAb(Cat. No.RMK0531) |
|      | Detection | 0.5-2ug/mL                   | Rabbit anti-Human Tau mAb(Cat.<br>No.RMK0456)              |
|      | Standard  | 1-5000pg/mL                  | Recombinant Human Phospho-Tau-T217<br>Protein              |

This standard curve is only for demonstration purposes. A standard curve should be generated for each assay.