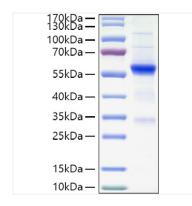

Source Purification HEK293 cells ≥ 90 % as determined by SDS-PAGE.

**Product Information** 

## Calculated MW Observed MW

52.01 kDa 55-60 kDa