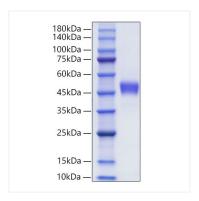

# **Validation Data**

Recombinant Human Tet2 Protein was determined by SDS-PAGE with Coomassie Blue, showing a band at 50-60 kDa.